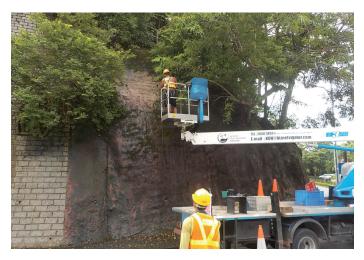

## 斜坡維修

路政署按照土力工程處出版的《岩土指南 第五冊-斜坡維修指南》的指引,為每個斜坡 作每年例行維修檢查和施工,及作定期的工程 師維修檢查。市區和新界區辦事處均成立了專 責斜坡檢查職務的隊伍,以對斜坡作例行維修 檢查,和安排承辦商進行維修工程。有關工程 包括修理斜坡表面排水系統、修補損壞的表面 護層、清除斜坡上鬆脱的泥石及雜草。一項持 續進行的工程師檢查路旁斜坡計劃在一九九五 年已經展開,檢查中確定的維修工作會盡快進 行。其他預防性維修工程和改善工程亦已逐步 推展。 本署會對影響路旁下向斜坡的地下排水渠 進行檢查;若有滲漏便即盡快維修。另外我們 亦會在某些路段進行地面排水改善工程,避免 在暴雨中有水溢出到路旁的下向斜坡。

清理路旁斜坡上的排水孔及修補斜坡護面的裂痕