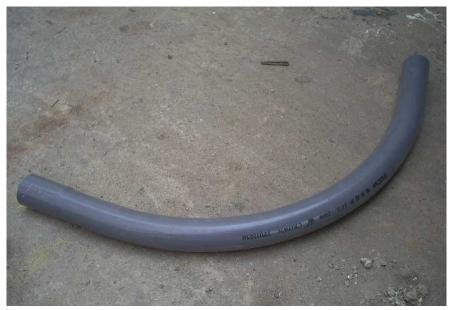

## Attachment 10 Photos of Services of PCCW Ltd.

Photo No. 1 (PVC Duct : Diameter 30-107mm) Buried at Depth : 450mm

Photo No. 2 (PVC Split Duct : Diameter - 107mm) Buried at Depth : 450mm

Photo No. 3 (PVC Bend Duct : Diameter 56mm) Buried at Depth : 450mm