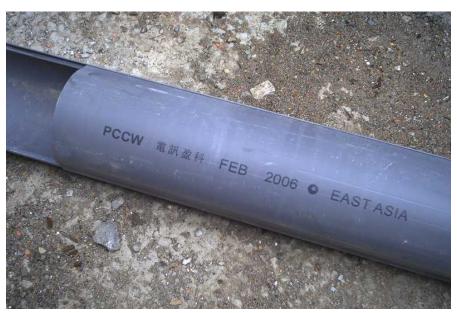

## Attachment 10 Photos of Services of PCCW Ltd.

Photo No. 1 (PVC Duct : Diameter 30-107mm) Buried at Depth : 450mm

Photo No. 2 (PVC Split Duct : Diameter - 107mm) Buried at Depth : 450mm

Photo No. 3 (PVC Bend Duct : Diameter 56mm) Buried at Depth : 450mm