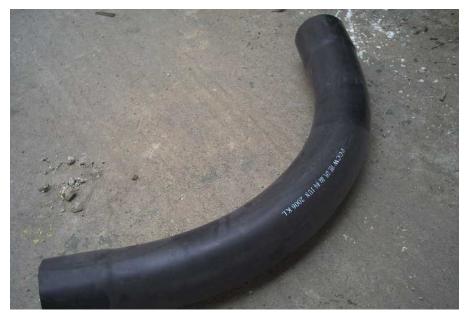

Photo No. 4 (PVC Bend Duct : Diameter - 107mm) Buried at Depth : 450mm

Photo No. 5 (Cables)

Photo No. 6 (Cable Joint)

Photo No. 7 (Manhole/Joint Box – Concrete Type) Covers Number : from 1-3

Photo No. 8 (Manhole/Joint Box – Recessed Type) Covers Number : from 1-5