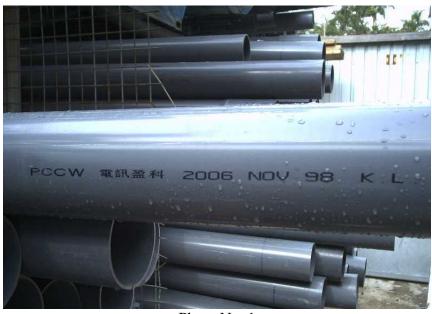

## Attachment 10 Photos of Services of PCCW Ltd.

Photo No. 1 (PVC Duct : Diameter 30-107mm) Buried at Depth : 450mm

Photo No. 2 (PVC Split Duct : Diameter - 107mm) Buried at Depth : 450mm

Photo No. 3 (PVC Bend Duct : Diameter 56mm) Buried at Depth : 450mm