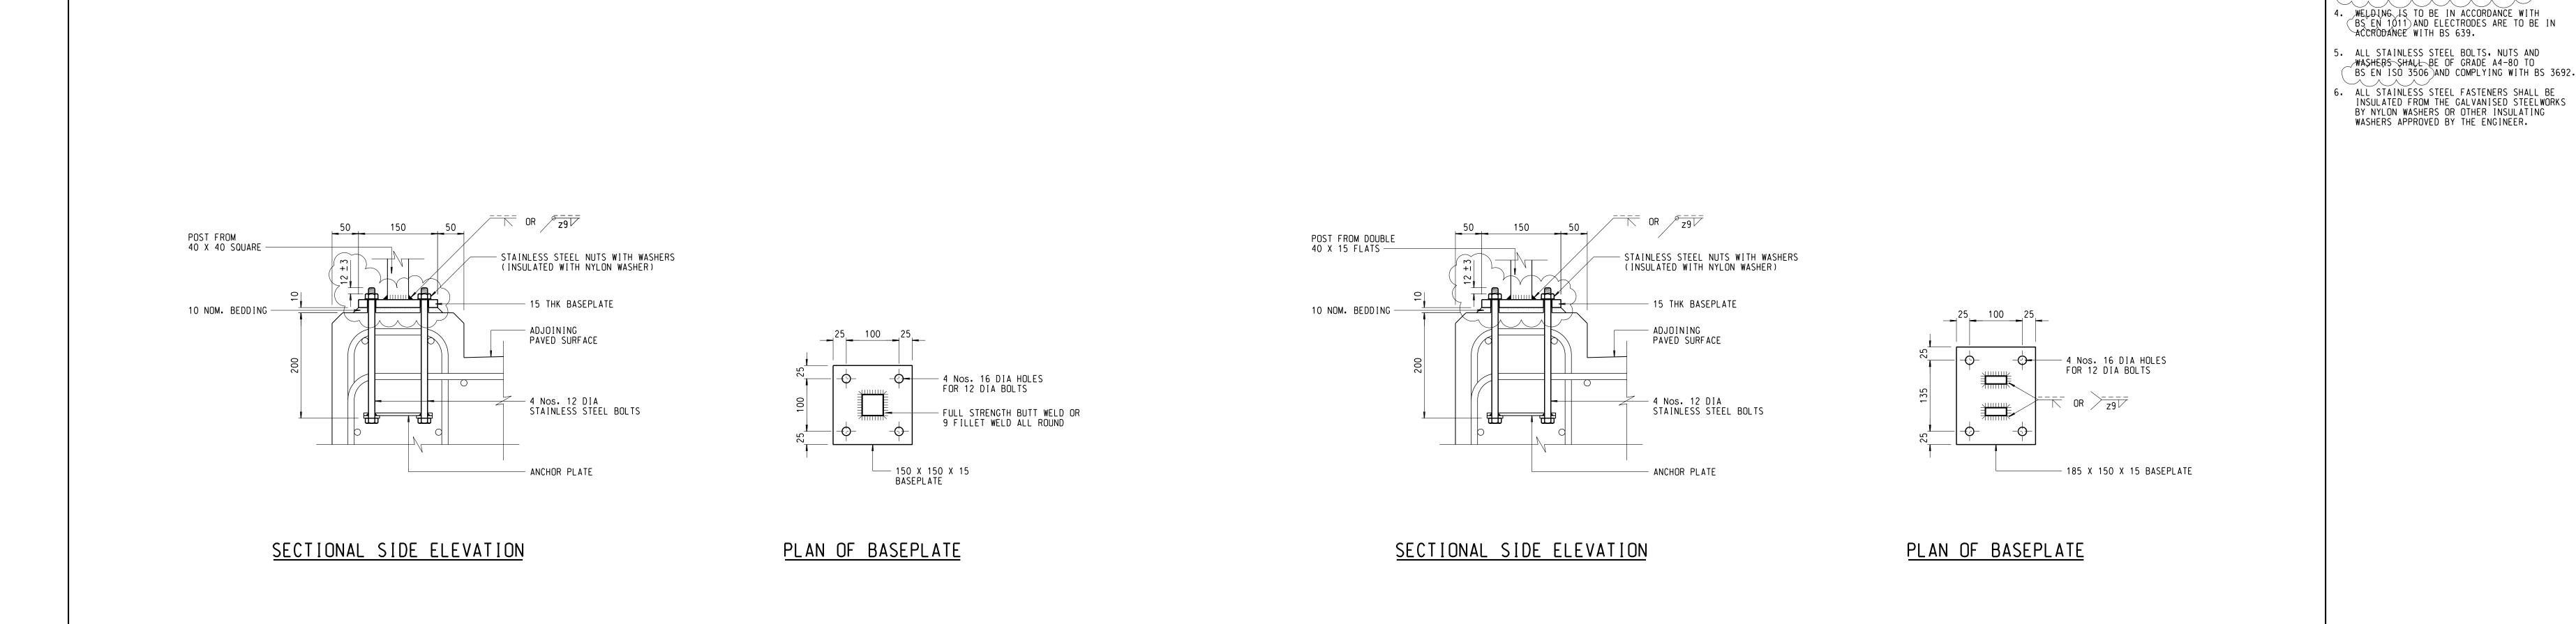

— 4 Nos. 14 DIA HOLES FOR 12 DIA BOLTS — 130 X 10 X 5 ANCHOR PLATES - 185 X 30 X 5 ANCHOR PLATES

SECTIONAL FRONT ELEVATION

PLAN OF ANCHOR PLATES

SECTIONAL FRONT ELEVATION

PLAN OF ANCHOR PLATES

BASEPLATE MOUNTING FOR 40 X 40 POST

BASEPLATE MOUNTING FOR 40 X 15 POST

drawing no. scale SSD71-B 1:5

B 08/07 BASEPLATE AND BEDDING RAISED AND NOTES UPDATED

description

M. H. CHOI

REVISION

R. TSUI | SIGNED

SIGNED NOV 92