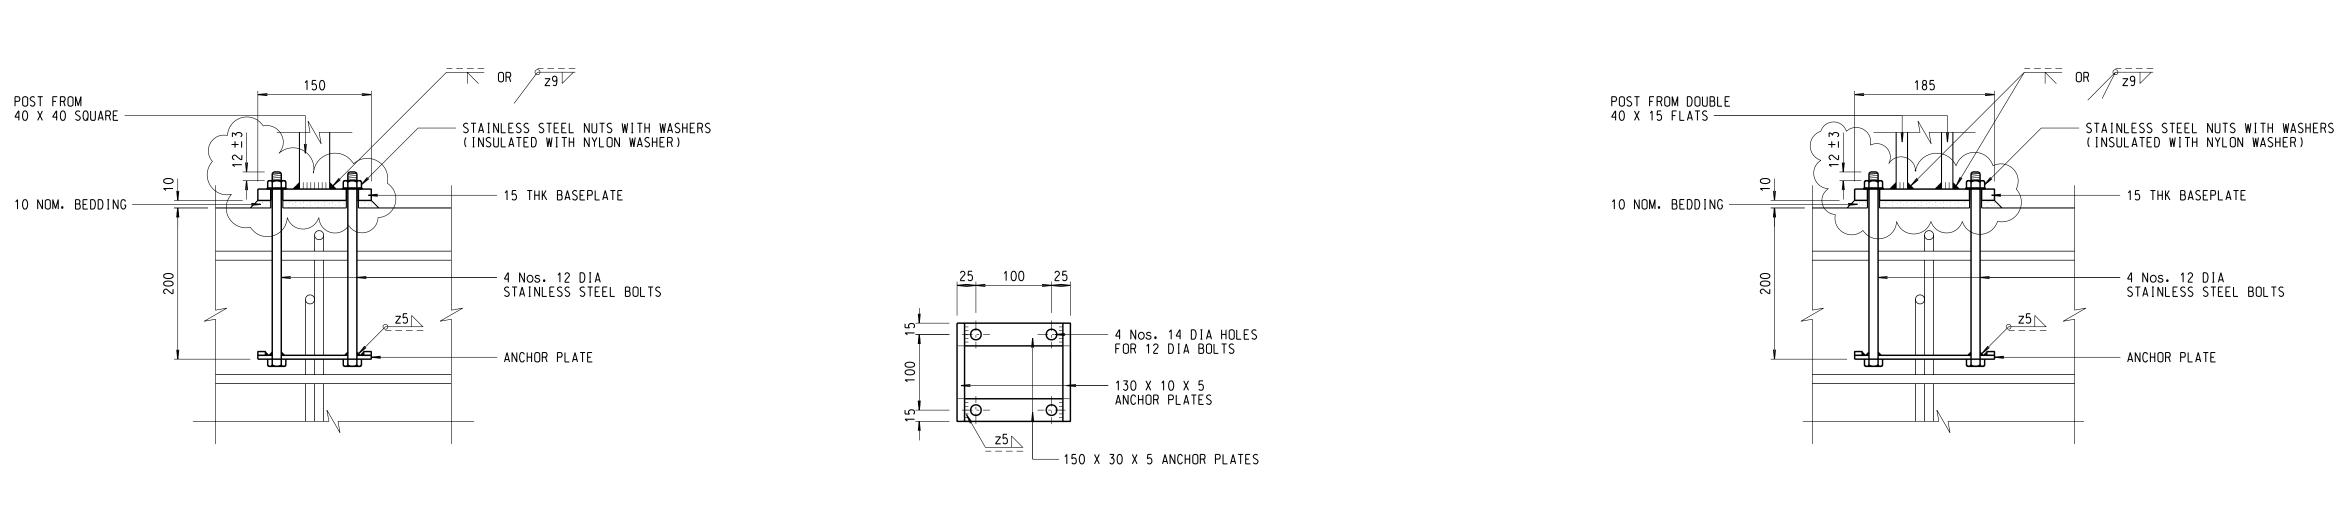

— 4 Nos. 14 DIA HOLES FOR 12 DIA BOLTS — 130 X 10 X 5 ANCHOR PLATES - 185 X 30 X 5 ANCHOR PLATES

SECTIONAL FRONT ELEVATION

PLAN OF ANCHOR PLATES

SECTIONAL FRONT ELEVATION

PLAN OF ANCHOR PLATES

BASEPLATE MOUNTING FOR 40 X 40 POST

BASEPLATE MOUNTING FOR 40 X 15 POST

drawing no. scale SSD71-B 1:5

B 08/07 BASEPLATE AND BEDDING RAISED AND NOTES UPDATED

description

M. H. CHOI

REVISION

R. TSUI | SIGNED

SIGNED NOV 92