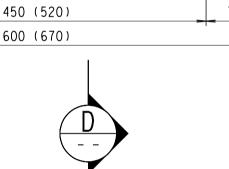

SIDE VIEW
SCALE 1:5

FRONT ELEVATION (Nos. OF SLOT TO BE ADJUSTED TO SUIT)

600 (670)

450 (520)

510 (580) 600 (670)

TRAFFIC FACE OF METAL PARAPET

- OVERFLOW WEIR WITH DETAILS AS SHOWN

325 (450)