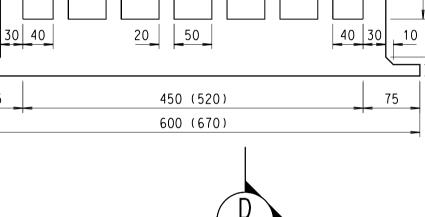

SIDE VIEW
SCALE 1:5

FRONT ELEVATION (Nos. OF SLOT TO BE ADJUSTED TO SUIT)

600 (670)

450 (520)

510 (580) 600 (670)

TRAFFIC FACE OF METAL PARAPET

- OVERFLOW WEIR WITH DETAILS AS SHOWN

325 (450)

TOP LEVEL OF PLINTH FOR METAL PARAPET

100

FINISHED ROAD SURFACE

0 10 20 30 40 50 mm 1 : 1 SCALE BAR

- 5. ALL CORNERS ARE TO BE ROUNDED TO APPROXIMATELY 2mm RADIUS. 6. FOR GULLY INSTALLATION AND DETAILS OF KERB OVERFLOW WEIR FOR HIGHWAY STRUCTURE WITH CONCRETE PARAPET OR COMBINED STEEL AND CONCRETE PARAPET, REFER TO HIGHWAYS DEPARTMENT STANDARD DRAWING NO. H3111 TO H3113 AND H3121 TO H3128.
- 2. DIMENSIONS IN BRACKETS ARE FOR CASES WHERE GA1-450 GULLY GRATINGS ARE USED; GA2-325 GULLY GRATINGS ARE USED OTHERWISE. 3. FOR DETAILS OF GULLY GRATING, REFER TO HIGHWAYS DEPARTMENT STANDARD DRAWINGS.