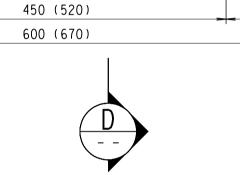

SIDE VIEW
SCALE 1:5

FRONT ELEVATION (Nos. OF SLOT TO BE ADJUSTED TO SUIT)

600 (670)

450 (520)

510 (580) 600 (670)

TRAFFIC FACE OF METAL PARAPET

- OVERFLOW WEIR WITH DETAILS AS SHOWN

325 (450)