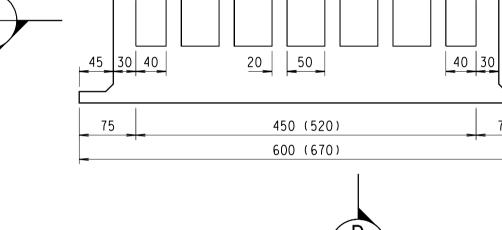

SIDE VIEW
SCALE 1:5

FRONT ELEVATION (Nos. OF SLOT TO BE ADJUSTED TO SUIT)

600 (670)

450 (520)

510 (580) 600 (670)

TRAFFIC FACE OF METAL PARAPET

- OVERFLOW WEIR WITH DETAILS AS SHOWN

325 (450)

TOP LEVEL OF PLINTH FOR METAL PARAPET

100

FINISHED ROAD SURFACE

0 10 20 30 40 50 mm 1 : 1 SCALE BAR

- 5. ALL CORNERS ARE TO BE ROUNDED TO APPROXIMATELY 2mm RADIUS. 6. FOR GULLY INSTALLATION AND DETAILS OF KERB OVERFLOW WEIR FOR HIGHWAY STRUCTURE WITH CONCRETE PARAPET OR COMBINED STEEL AND CONCRETE PARAPET, REFER TO HIGHWAYS DEPARTMENT STANDARD DRAWING NO. H3111 TO H3113 AND H3121 TO H3128.
- 2. DIMENSIONS IN BRACKETS ARE FOR CASES WHERE GA1-450 GULLY GRATINGS ARE USED; GA2-325 GULLY GRATINGS ARE USED OTHERWISE. 3. FOR DETAILS OF GULLY GRATING, REFER TO HIGHWAYS DEPARTMENT STANDARD DRAWINGS.