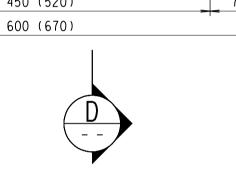

SIDE VIEW
SCALE 1:5

FRONT ELEVATION (Nos. OF SLOT TO BE ADJUSTED TO SUIT)

600 (670)

450 (520)

510 (580) 600 (670)

TRAFFIC FACE OF METAL PARAPET

- OVERFLOW WEIR WITH DETAILS AS SHOWN

325 (450)