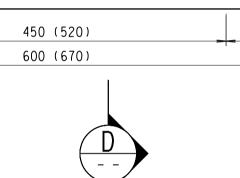

SIDE VIEW
SCALE 1:5

FRONT ELEVATION (Nos. OF SLOT TO BE ADJUSTED TO SUIT)

600 (670)

450 (520)

510 (580) 600 (670)

TRAFFIC FACE OF METAL PARAPET

- OVERFLOW WEIR WITH DETAILS AS SHOWN

325 (450)