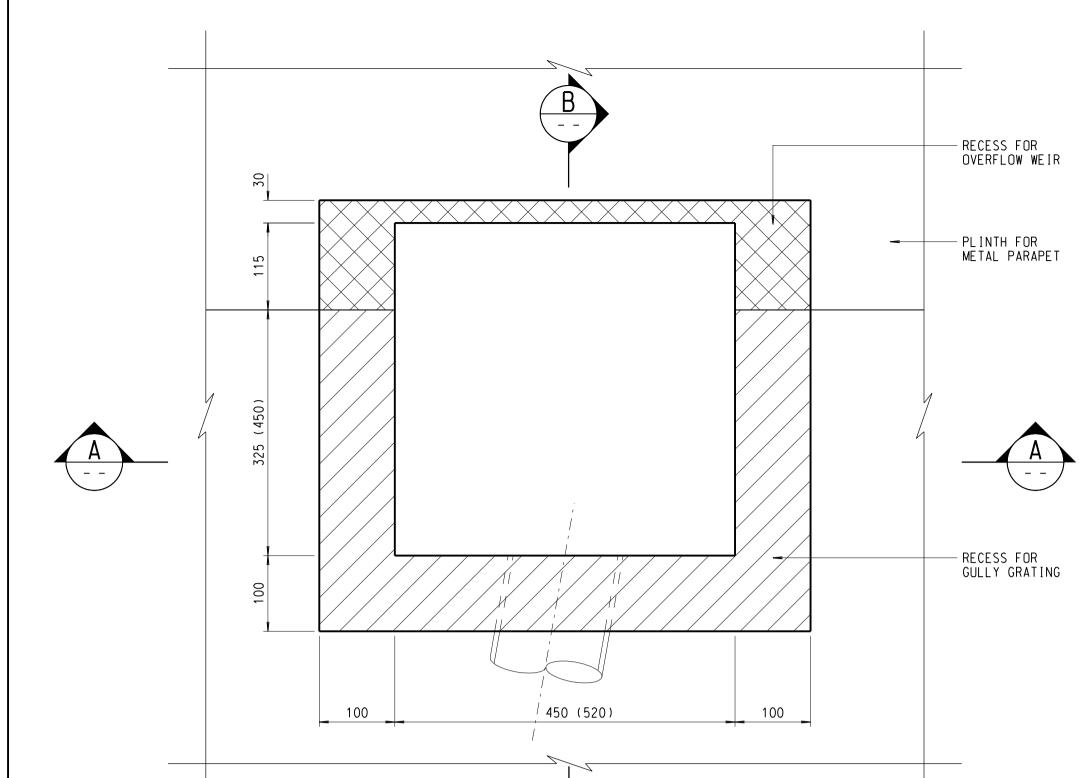

SIDE VIEW
SCALE 1:5

FRONT ELEVATION (Nos. OF SLOT TO BE ADJUSTED TO SUIT)

600 (670)

450 (520)

510 (580) 600 (670)

TRAFFIC FACE OF METAL PARAPET

- OVERFLOW WEIR WITH DETAILS AS SHOWN

325 (450)

FINISHED ROAD SURFACE

2.5% MIN

GULLY GRAING

- 150 DIA UPVC OUTLET TO MAIN DRAINAGE RUN

- 75 X 75 CHAMFER ON FOUR SIDES

METAL PARAPET
(INDICATIVE ONLY)

PLINTH FOR METAL PARAPET

CEMENT MOTOR BACKING -

- OVERFLOW WEIR WITH DETAILS AS SHOWN

--- GULLY GRATING

--- 75 X 75 CHAMFER ON FOUR SIDES

100

PLAN OF GULLY ON HIGHWAY STRUCTURES

(GULLY GRATING AND OVERFLOW WEIR NOT SHOWN FOR CLARITY)

450 (520)

650 (720)

TOP LEVEL OF PLINTH FOR METAL PARAPET

100

FINISHED ROAD SURFACE

0 10 20 30 40 50 mm 1 : 1 SCALE BAR

- 5. ALL CORNERS ARE TO BE ROUNDED TO APPROXIMATELY 2mm RADIUS. 6. FOR GULLY INSTALLATION AND DETAILS OF KERB OVERFLOW WEIR FOR HIGHWAY STRUCTURE WITH CONCRETE PARAPET OR COMBINED STEEL AND CONCRETE PARAPET, REFER TO HIGHWAYS DEPARTMENT STANDARD DRAWING NO. H3111 TO H3113 AND H3121 TO H3128.
- 2. DIMENSIONS IN BRACKETS ARE FOR CASES WHERE GA1-450 GULLY GRATINGS ARE USED; GA2-325 GULLY GRATINGS ARE USED OTHERWISE. 3. FOR DETAILS OF GULLY GRATING, REFER TO HIGHWAYS DEPARTMENT STANDARD DRAWINGS.

4. KERB OVERFLOW WEIR SHALL BE CAST IRON CONFORMING TO GRADE EN-GJL-150 TO BE EN 1561.

- 1. ALL DIMENSIONS ARE IN MILLIMETRES.
- NOTES: