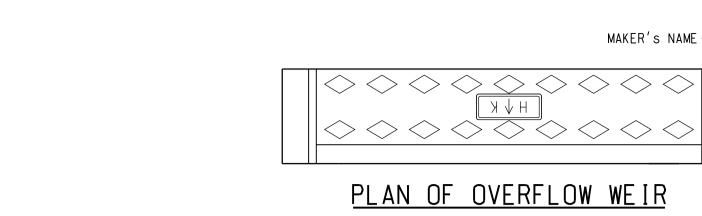

SIDE VIEW
SCALE 1:5

FRONT ELEVATION (Nos. OF SLOT TO BE ADJUSTED TO SUIT)

600 (670)

450 (520)

510 (580) 600 (670)

TRAFFIC FACE OF METAL PARAPET

- OVERFLOW WEIR WITH DETAILS AS SHOWN

325 (450)

4. KERB OVERFLOW WEIR SHALL BE CAST IRON CONFORMING TO GRADE EN-GJL-150 TO BE EN 1561.

- 1. ALL DIMENSIONS ARE IN MILLIMETRES.
- NOTES: