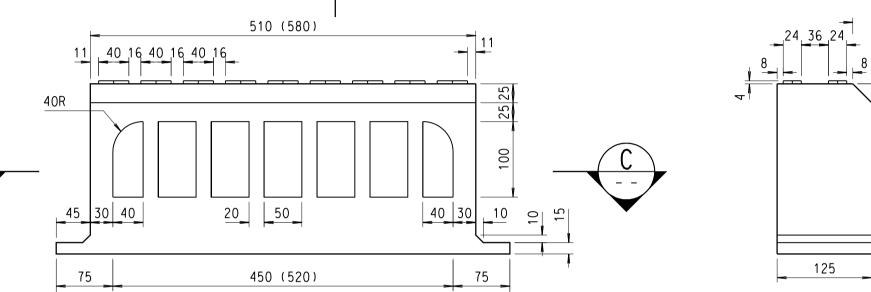

SIDE VIEW
SCALE 1:5

FRONT ELEVATION (Nos. OF SLOT TO BE ADJUSTED TO SUIT)

600 (670)

450 (520)

510 (580) 600 (670)

TRAFFIC FACE OF METAL PARAPET

- OVERFLOW WEIR WITH DETAILS AS SHOWN

325 (450)

TOP LEVEL OF PLINTH FOR METAL PARAPET

100

FINISHED ROAD SURFACE

0 10 20 30 40 50 mm 1 : 1 SCALE BAR

- 5. ALL CORNERS ARE TO BE ROUNDED TO APPROXIMATELY 2mm RADIUS. 6. FOR GULLY INSTALLATION AND DETAILS OF KERB OVERFLOW WEIR FOR HIGHWAY STRUCTURE WITH CONCRETE PARAPET OR COMBINED STEEL AND CONCRETE PARAPET, REFER TO HIGHWAYS DEPARTMENT STANDARD DRAWING NO. H3111 TO H3113 AND H3121 TO H3128.
- 2. DIMENSIONS IN BRACKETS ARE FOR CASES WHERE GA1-450 GULLY GRATINGS ARE USED; GA2-325 GULLY GRATINGS ARE USED OTHERWISE. 3. FOR DETAILS OF GULLY GRATING, REFER TO HIGHWAYS DEPARTMENT STANDARD DRAWINGS.

4. KERB OVERFLOW WEIR SHALL BE CAST IRON CONFORMING TO GRADE EN-GJL-150 TO BE EN 1561.

- 1. ALL DIMENSIONS ARE IN MILLIMETRES.
- NOTES: