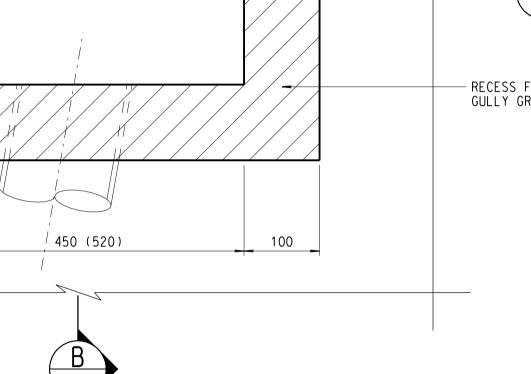

- OVERFLOW WEIR WITH DETAILS AS SHOWN

--- GULLY GRATING

--- 75 X 75 CHAMFER ON FOUR SIDES

100

PLAN OF GULLY ON HIGHWAY STRUCTURES

(GULLY GRATING AND OVERFLOW WEIR NOT SHOWN FOR CLARITY)

450 (520)

650 (720)

TOP LEVEL OF PLINTH FOR METAL PARAPET

100

FINISHED ROAD SURFACE

0 10 20 30 40 50 mm 1 : 1 SCALE BAR

- 5. ALL CORNERS ARE TO BE ROUNDED TO APPROXIMATELY 2mm RADIUS. 6. FOR GULLY INSTALLATION AND DETAILS OF KERB OVERFLOW WEIR FOR HIGHWAY STRUCTURE WITH CONCRETE PARAPET OR COMBINED STEEL AND CONCRETE PARAPET, REFER TO HIGHWAYS DEPARTMENT STANDARD DRAWING NO. H3111 TO H3113 AND H3121 TO H3128.
- 2. DIMENSIONS IN BRACKETS ARE FOR CASES WHERE GA1-450 GULLY GRATINGS ARE USED; GA2-325 GULLY GRATINGS ARE USED OTHERWISE. 3. FOR DETAILS OF GULLY GRATING, REFER TO HIGHWAYS DEPARTMENT STANDARD DRAWINGS.