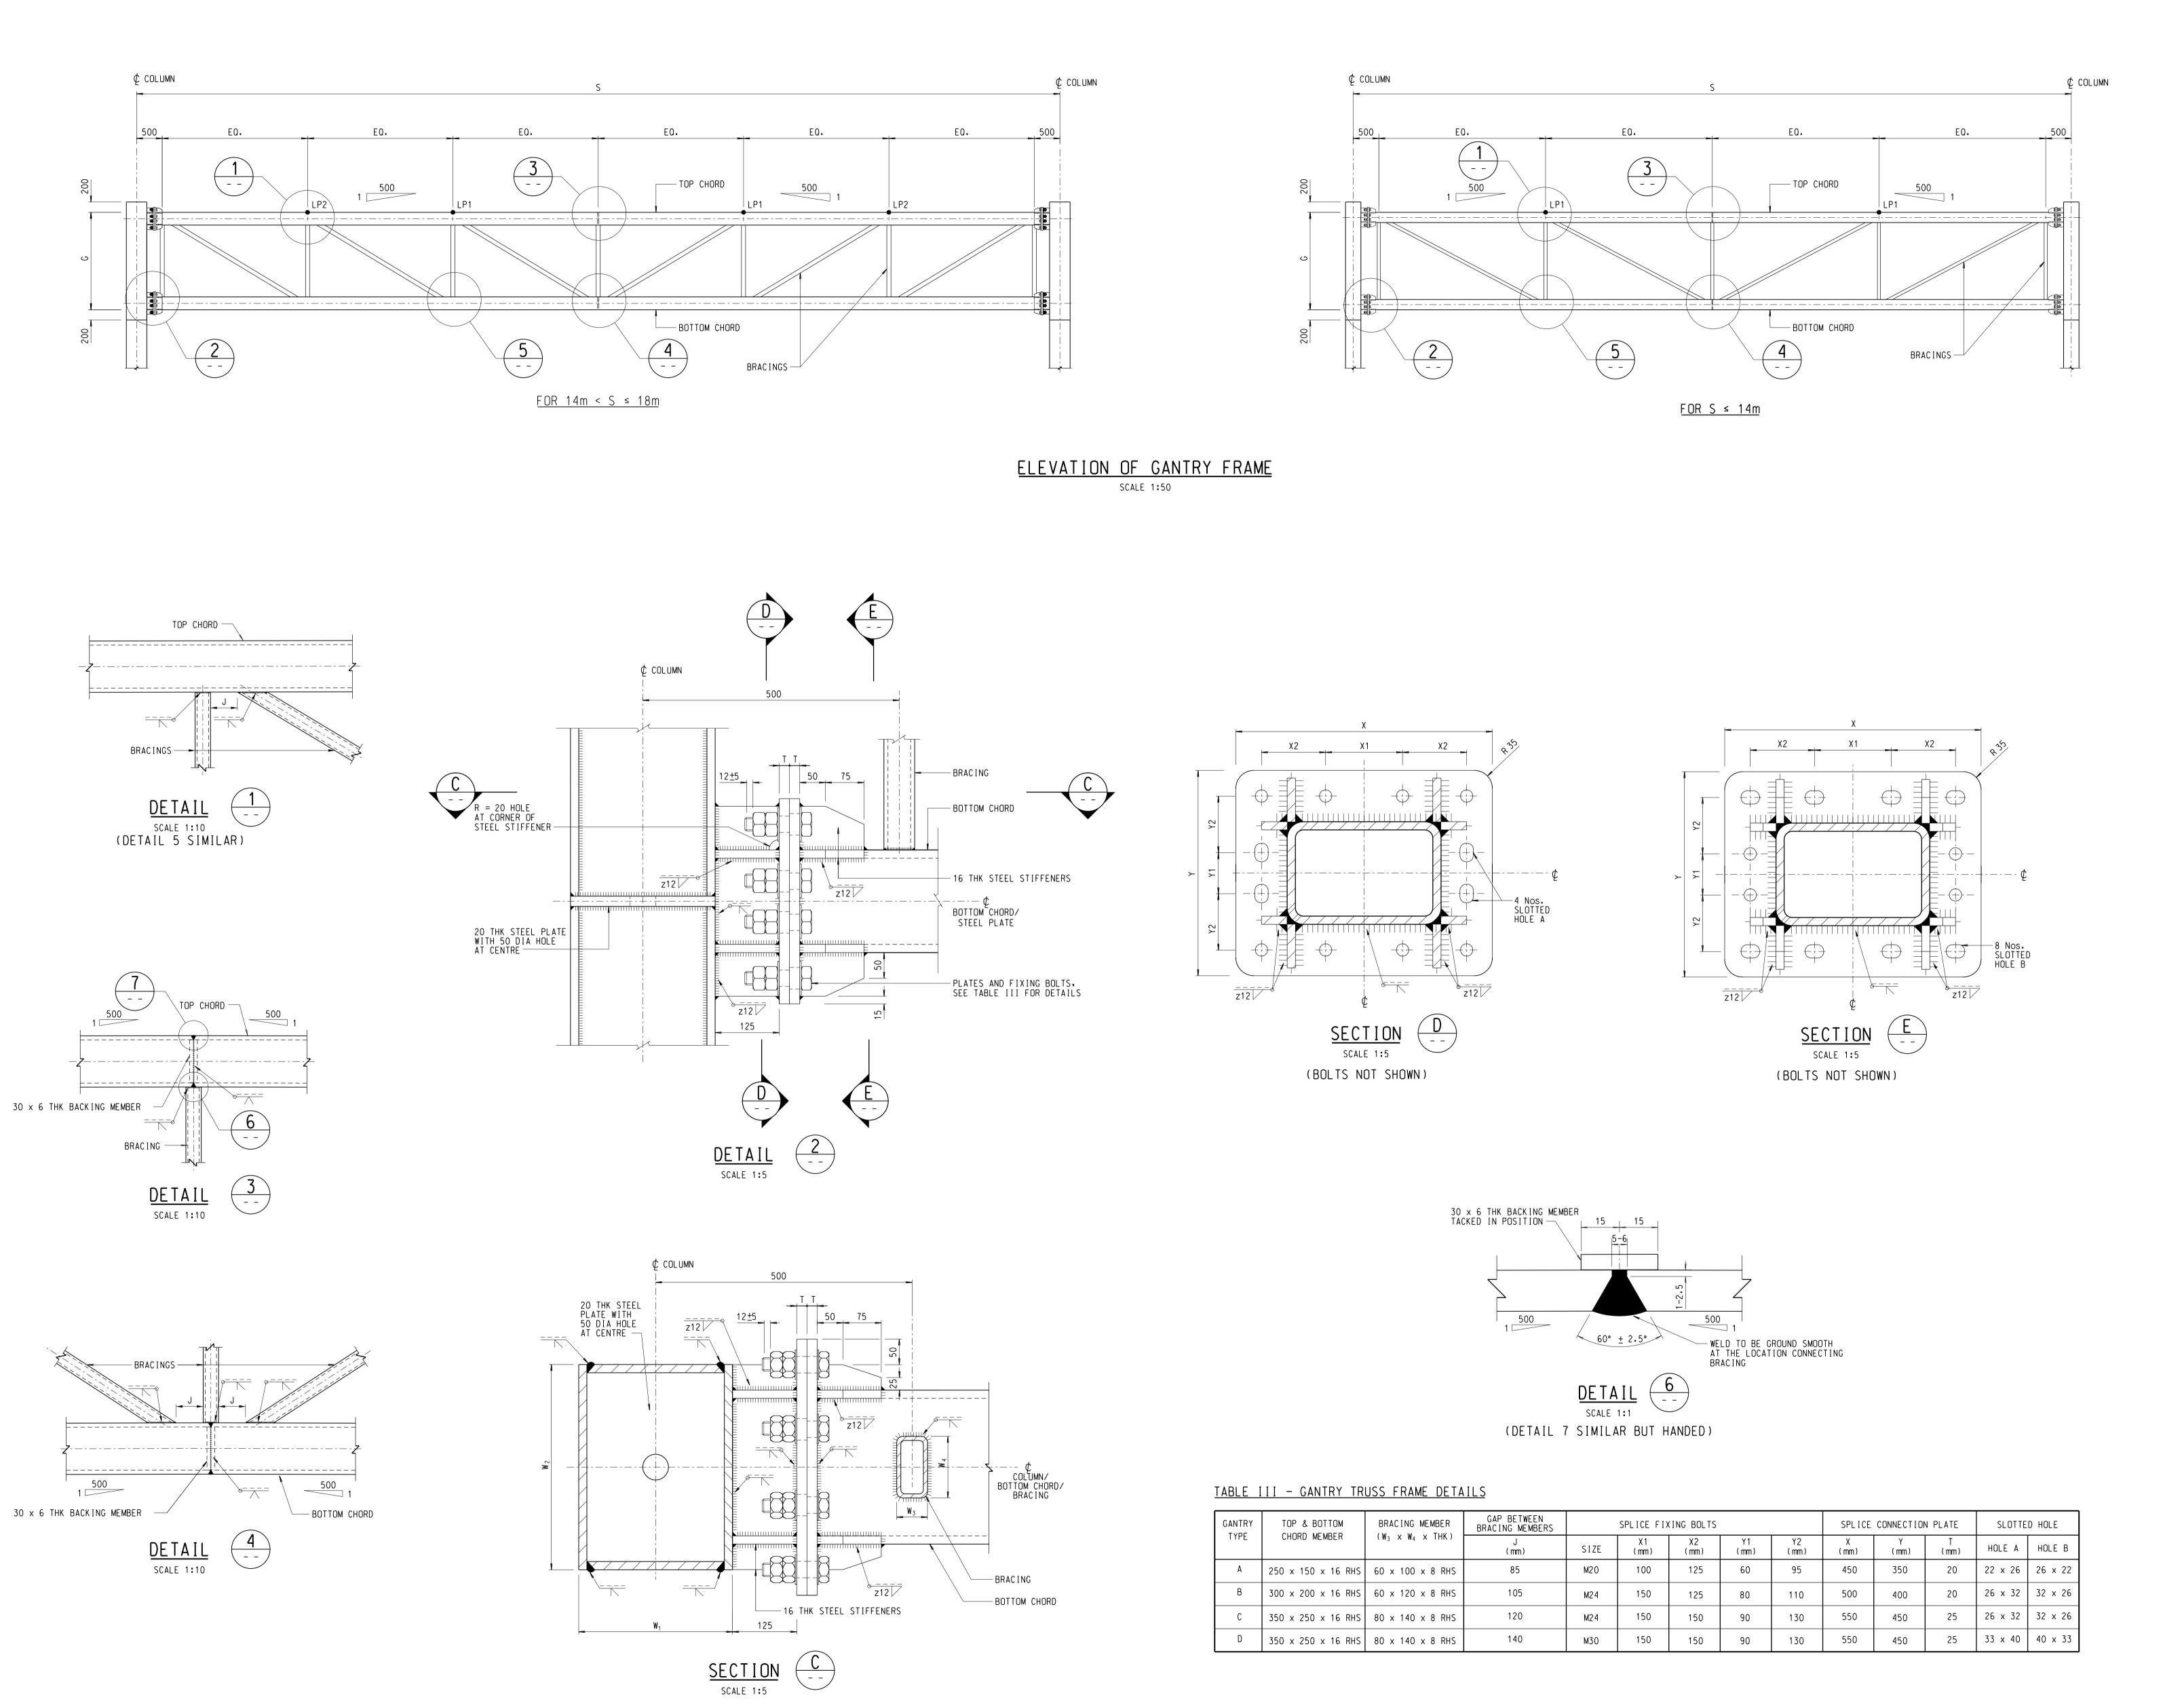

NOTES:

- THIS DRAWING SHALL BE READ IN CONJUNCTION WITH DRG. NO. SSD151(1).
- 2. THE CONTRACTOR MAY, IF CONSIDERED NECESSARY, INSERT A MATCHING STEEL PLATE OF 10mm THICK MAX. AT THE SPLICE JOINT TO MAKE UP THE LACK OF FIT IN THE GANTRY FRAME. THE GANTRY FRAME LIFTING POINT SHALL BE LOCATED AT POINTS LP1 OR LP2 ON THE TOP CHORD AS SHOWN ON THE DRAWING UNLESS
- AGREED BY THE ENGINEER. 4. SUBJECT TO THE ENGINEER'S APPROVAL, THE CONTRACTOR CAN ADOPT SINGLE MEMBER OMITTING INTERMEDIATE WELDED CONNECTION FOR TOP/BOTTOM CHORDS TO SUIT HIS PROPOSED METHOD OF HANDLING, TRANSPORTATION AND ERECTION.