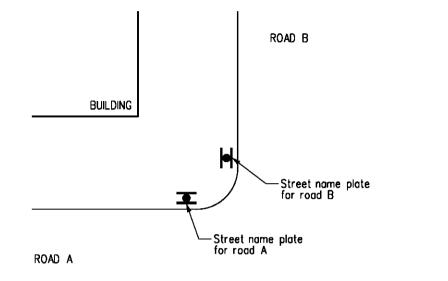

|                                                                                      | I                   | I                                                                          |     |               |                          |
|--------------------------------------------------------------------------------------|---------------------|----------------------------------------------------------------------------|-----|---------------|--------------------------|
|                                                                                      | AME                 |                                                                            | THE | 1G            |                          |
| Legend:<br>Centred-mounted street name plate refer to HyD Standard Drawing No. H2208 |                     | Cantilever-mounted option<br>name plates deleted.<br>New Issue<br>REVISION |     | SIGNATURE     | Oct 04<br>Mar 04<br>DATE |
| LAYOUTS OF STREET NAME<br>PLATES WITH BUILDING NUMBERS                               | HIGHWAYS DEPARTMENT |                                                                            |     |               |                          |
|                                                                                      | REFERENCE DRAWING N |                                                                            |     | CAD           |                          |
| AT A CORNER OF ROAD JUNCTION                                                         | SCALE               | DIAGRAMMATIC                                                               | Н 6 | 6153 <i>A</i> | A                        |
|                                                                                      |                     |                                                                            |     |               |                          |