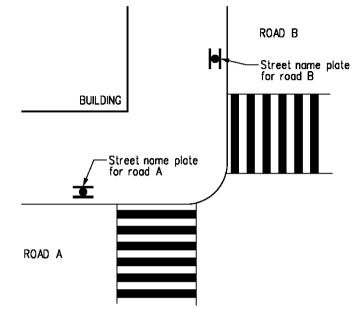

|                                                                                      | I                   | I                                                                          |     |               |                          |
|--------------------------------------------------------------------------------------|---------------------|----------------------------------------------------------------------------|-----|---------------|--------------------------|
|                                                                                      | AME                 |                                                                            | THE | 1G            |                          |
| Legend:<br>Centred-mounted street name plate refer to HyD Standard Drawing No. H2208 |                     | Cantilever-mounted option<br>name plates deleted.<br>New Issue<br>REVISION |     | SIGNATURE     | Oct 04<br>Mar 04<br>DATE |
| LAYOUTS OF STREET NAME<br>PLATES WITH BUILDING NUMBERS                               | HIGHWAYS DEPARTMENT |                                                                            |     |               |                          |
|                                                                                      | REFERENCE DRAWING N |                                                                            |     | CAD           |                          |
| AT A CORNER OF ROAD JUNCTION                                                         | SCALE               | DIAGRAMMATIC                                                               | Н 6 | 6153 <i>A</i> | A                        |
|                                                                                      |                     |                                                                            |     |               |                          |