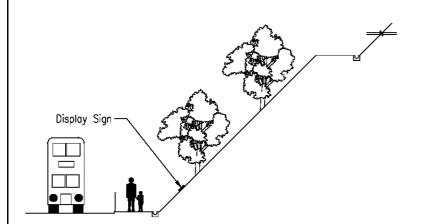

## MOUNTING FOR SLOPE ON DOWNHILL SIDE

(Diagrammatic)

### MOUNTING FOR SLOPE ON UPHILL SIDE

(Diagrammatic)