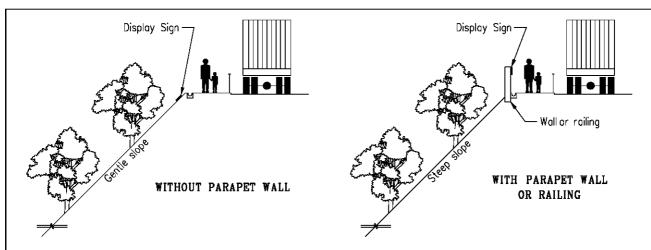

## MOUNTING FOR SLOPE ON DOWNHILL SIDE

(Diagrammatic)

### MOUNTING FOR SLOPE ON UPHILL SIDE

(Diagrammatic)