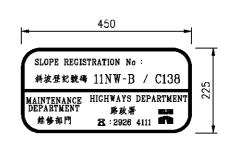

### SIGN PLATE EXAMPLE

(1:10)

#### Notes:

- 1. All dimensions are in millimetres and shown for indication only.
- Size of the sign plates may be varied as necessary for specific site conditions.
- Where appropriate slope numbers of closely adjoining slopes may be grouped into one sign plate e.g. 11NW-B/C137, 138 & 139 or 11NW-B/C137, 8 & 9.
- Where practicable sign plates should preferably be erected below eye level.
- 5. Sign plates shall be cut from 3 mm thick plate of aluminium or aluminium alloy.
- If hot-dip galvanised coating is needed for any component of the slope registration display signs, the thickness of the coating should meet the requirements specified in the standard BS EN ISO 1461:1999.
- 7. Any welding slag shall be removed with a chipping hammer and the welds shall be vigorously wire brushed and protected by two coats of zinc rich paint to BS 4652.

- 8. The plates should be light green in colour with black lines/ characters, save where there are other considerations.
- 9. Painting of sign plates shall comply with the requirements given in clause 12.15 of the General Specification for Civil Engineering Works (1992 Edition) for traffic signs. Outstanding background colours, which have significant visual impact to the surroundings, should be avoided when selecting paint for the display signs.
- 10. Sign colour to BS 5252 F (1976):

writing except logo in black - Code 00 E 53

logo in red - Code 04 E 53

background in light green - Code 14 E 51

| В    | Plate locations and details amended |           | 0ct. 03 |
|------|-------------------------------------|-----------|---------|
| Α    | Thickness Of Sign Plate Revised     |           | Nov 98  |
|      | NEW ISSUE                           |           | May 98  |
| REF. | REVISION                            | SIGNATURE | DATE    |