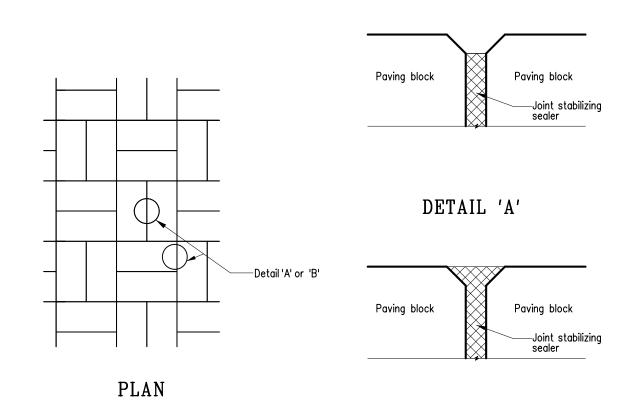

## Notes:

- 1. This drawing is to be read in conjunction with the latest version of HyD Standard Drawing Nos. H1103, H5125, H5126, H5133, H5134, H5135, H5136 and H5137.
- 2. Joint stabilizing sealer shall be epoxy based material or similar, and shall be applied in accordance with the manufacturer's instruction.
- 3. Joint stabilizing sealer shall not adversely affect the colour and slip/skid resistance of pavers.
- 4. A certificate from the manufacturer for the joint stabilizing sealer showing the manufacturer's name, the date and place of manufacture including results of tests for resistance to diesel, petrol and oil shall be submitted to the Engineer.
- 5. Joint stabilizing sealer shall be able to prevent bedding materials erosion caused by the action of a water jet directed longitudinally at a joint at a pressure no less than 100 bars for a continuous period of 5 minutes. The nozzle of the water jet shall be at an angle of 30° to the vertical and at a height of 500mm from the joints.
- 6. Joint stabilizing sealer shall be restrictively used on block paved footpaths and carriageways, requiring frequent maintenance due to the reasons mentioned in the latest version of HyD Guidance Notes No. RD/GN/044 or other specific reasons, as directed by the Engineer.
- 7. Colour of the joint stabilizing sealer shall be agreed by the Engineer.
- 8. Detail 'B' shall be used at footpath locations subject to heavy loading or other specific locations, as directed by the Engineer.