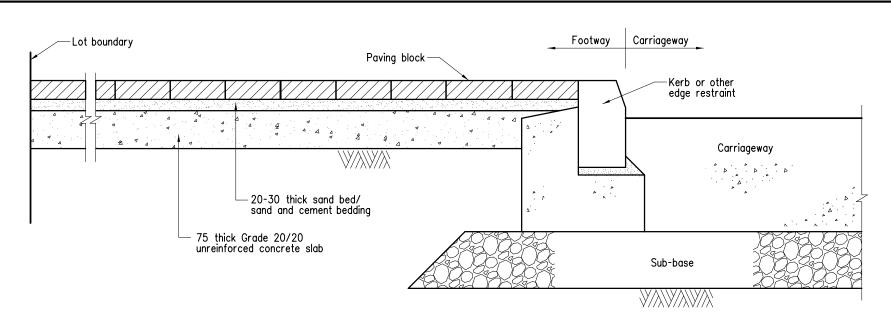

## Notes:

- 1. All dimensions are in millimetres
- 2. This drawing is to be read in conjunction with the latest version of HyD Standard Drawing No. H 1103.
- 3. Sand and cement bedding shall be a mixture of 85% sand and 15% cement by mass. The sand and cement shall be thoroughly mixed with no addition of water.
- 4. Details shown in this drawing shall be applicable to selected footways when the following three conditions occur concurrently: (i) shallow cover to utility services; (ii) vehicles frequently over-run the pavement resulting in damage to the pavement; and (iii) the use of street furniture such as railing, bollards, etc. to prevent such damage is not feasible. The details can also be used as directed by the Engineer.
- 5. Bond pattern of paving units shall be in accordance with the latest version of HyD Standard Drawing Nos. H 5114 & H 5134.
- 6. Use of clay pavers on new paving is not recommended under normal circumstances. Proposal on new paving with clay pavers should only be considered if the sustainability on skid resistance and durability of the proposed clay pavers could be verified for approval by the Highways Department. Granite and artifical granite pavers are also not recommended unless special circumstances render it necessary and prior approval from Chief Highway Engineer of the respective maintenance office has been sought.
- 7. Joint stabilizing sealer of paving units shall be in accordance with the latest version of HyD Standard Drawing No. H 5127.

PAVING UNITS - SPECIAL CONSTRUCTION DETAILS FOR SELECTED FOOTWAYS WITH VEHICULAR OVER-RUN OF PAVEMENT AND SHALLOW COVER TO UTILITY SERVICES

| HIGHWAYS I   | DEPARTMENT  |     |
|--------------|-------------|-----|
| REFERENCE    | DRAWING No. | CAD |
| SCALE 1 : 10 | Н 51260     | 7   |