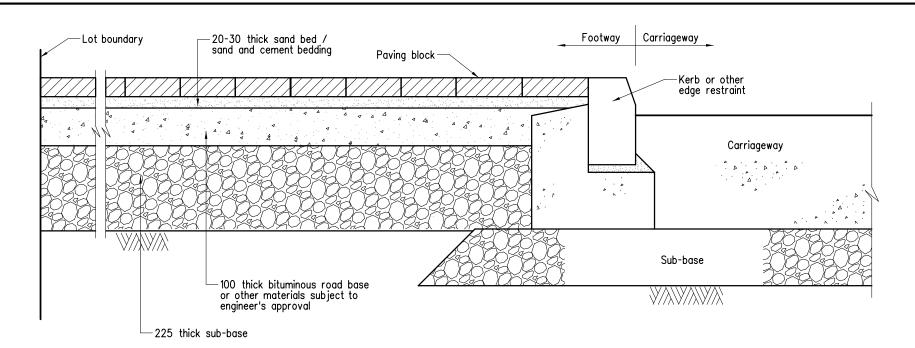

## Notes:

- 1. All dimensions are in millimetres.
- 2. This drawing is to be read in conjunction with the latest version of HyD Standard Drawing No. H 1103.
- 3. Sand and cement bedding shall be a mixture of 85% sand and 15% cement by mass. The sand and cement shall be thoroughly mixed with no addition of water.
- 4. Details shown in this drawing shall be applicable to selected footways where vehicles frequently over-run the pavement resulting in damage to the pavement and when the use of street furniture such as railing, bollards, etc. to prevent such damage is not feasible, or as directed by the Engineer.
- 5. Bond pattern of paving units shall be in accordance with the latest version of HyD Standard Drawing Nos. H 5114 & H 5134.
- 6. Use of clay pavers on new paving is not recommended under normal circumstances. Proposal on new paving with clay pavers should only be considered if the sustainability on skid resistance and durability of the proposed clay pavers could be verified for approval by the Highways Department. Granite and artifical granite pavers are also not recommended unless special circumstances render it necessary and prior approval from Chief Highway Engineer of the respective maintenance office has been sought.
- 7. Joint stabilizing sealer of paving units shall be in accordance with the latest version of HyD Standard Drawing No. H 5127.

## PAVING UNITS - SPECIAL CONSTRUCTION DETAILS FOR SELECTED FOOTWAYS WITH VEHICULAR OVER-RUN OF PAVEMENT

| HIGHWAYS DEPARTMENT |                 |  |  |  |
|---------------------|-----------------|--|--|--|
| REFERENCE           | DRAWING No. CAD |  |  |  |
| SCALE 1 : 10        | H 5125D         |  |  |  |