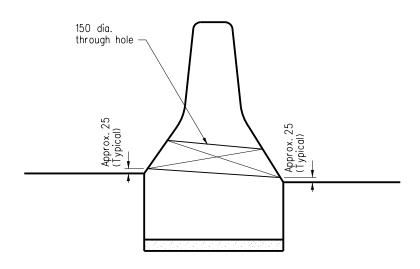

## TYPICAL CROSS SECTION FOR DRAIN HOLES ACROSS SINGLE CENTRAL DIVIDER

## Notes:

- 1. All dimensions are in millimetres.
- 2. For aesthetics consideration, the drain holes should be properly aligned.
- One drain hole shall be provided at the centre of each precast concrete barrier unit, or at 1 m c/c if precast unit is not used.
- 4. Refer to RD/GN/035 and its associated supplementary guidance / guidelines to determine if drain hole is required at a particular location. The extent (no.) of drain holes shall be decided by the Engineer.