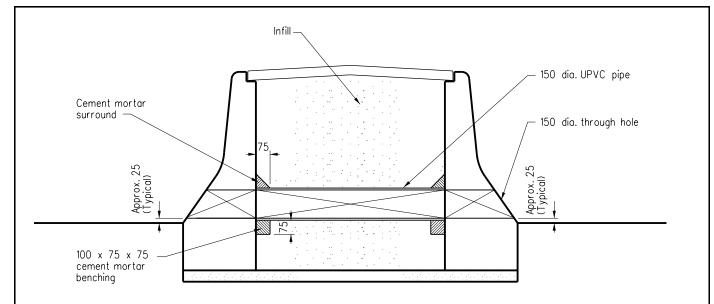

## TYPICAL CROSS SECTION FOR DRAIN HOLES ACROSS DOUBLE-SIDED CENTRAL DIVIDER

## Notes:

- 1. All dimensions are in millimetres.
- 2. For aesthetics consideration, the drain holes should be properly aligned.
- One drain hole shall be provided at the centre of each precast concrete barrier unit, or at 1 m c/c if precast unit is not used.
- 4. Refer to RD/GN/035 and its associated supplementary guidance / guidelines to determine if drain hole is required at a particular location. The extent (no.) of drain holes shall be decided by the Engineer.