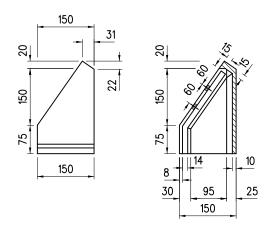

SIDE VIEW

SECTION A-A



## FRONT ELEVATION



## PLAN



# SECTION B-B

#### Notes:

- 1. Dimensions are in millimetres.
- 2. Dimensions in the bracket apply to type PR-325H only.
- 3. All corners are to be rounded to approximately 2 mm radius.
- 4. Other than bolts and nuts, material is to be cast iron grade EN-GJL-150 of BS EN 1561.

| Α    | Note 4 Revised                                | Original<br>signed | Nov 21 |
|------|-----------------------------------------------|--------------------|--------|
|      | Former drg. no. H3015/5 with gerenal revising | •                  | Jun 94 |
| REF. | REVISION                                      | SIGNATURE          | DATE   |

# KERB OVERFLOW WEIRS TYPE PR-450H AND TYPE PR-325H

## HIGHWAYS DEPARTMENT

| REFERENCE    | DRAWING No. | C