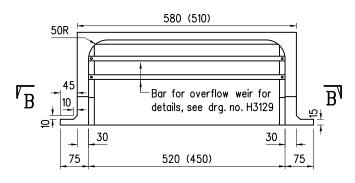

SIDE VIEW

SECTION A-A



## FRONT ELEVATION



## PLAN



# SECTION B-B

#### Notes:

- 1. Dimensions are in millimetres.
- 2. Dimensions in the bracket apply to type PR-325H only.
- 3. All corners are to be rounded to approximately 2 mm radius.
- 4. Other than bolts and nuts, material is to be cast iron grade EN-GJL-150 of BS EN 1561.

| Α    | Note 4 Revised                                | Original<br>signed | Nov 21 |
|------|-----------------------------------------------|--------------------|--------|
|      | Former drg. no. H3015/5 with gerenal revising | •                  | Jun 94 |
| REF. | REVISION                                      | SIGNATURE          | DATE   |

# KERB OVERFLOW WEIRS TYPE PR-450H AND TYPE PR-325H

## HIGHWAYS DEPARTMENT

| REFERENCE    | DRAWING No. | CAD |
|--------------|-----