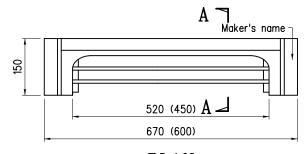

SIDE VIEW

SECTION A-A



## FRONT ELEVATION



## PLAN



# SECTION B-B

#### Notes:

- 1. Dimensions are in millimetres.
- 2. Dimensions in the bracket apply to type PR-325H only.
- 3. All corners are to be rounded to approximately 2 mm radius.
- 4. Other than bolts and nuts, material is to be cast iron grade EN-GJL-150 of BS EN 1561.

| Α    | Note 4 Revised                                | Original<br>signed | Nov 21 |
|------|-----------------------------------------------|--------------------|--------|
|      | Former drg. no. H3015/5 with gerenal revising | •                  | Jun 94 |
| REF. | REVISION                                      | SIGNATURE          | DATE   |

# KERB OVERFLOW WEIRS TYPE PR-450H AND TYPE PR-325H

## HIGHWAYS DEPARTMENT

| REFERENCE    | DRAWING No. | CAD |
|--------------|-------------|-----|
| SCAL