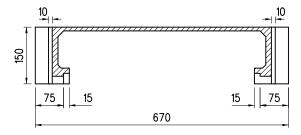

SIDE VIEW

SECTION A-A



## FRONT ELEVATION



## PLAN



# SECTION B-B

#### Notes:

- 1. Dimensions are in millimetres.
- 2. Dimensions in the bracket apply to type PR-325H only.
- 3. All corners are to be rounded to approximately 2 mm radius.
- 4. Other than bolts and nuts, material is to be cast iron grade EN-GJL-150 of BS EN 1561.

| Α    | Note 4 Revised                                | Original<br>signed | Nov 21 |
|------|-----------------------------------------------|--------------------|--------|
|      | Former drg. no. H3015/5 with gerenal revising | •                  | Jun 94 |
| REF. | REVISION                                      | SIGNATURE          | DATE   |

# KERB OVERFLOW WEIRS TYPE PR-450H AND TYPE PR-325H

## HIGHWAYS DEPARTMENT

| REFERENCE    | DRAWING No. | CAD |
|--------------|-------------|-----|
| SCALE 1 : 10 |