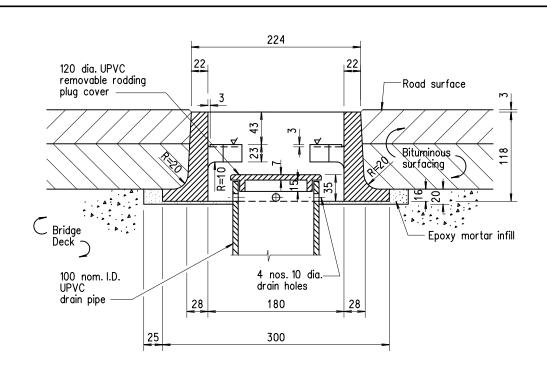

## SECTION A - A

C. I. FRAME

Notes : See H3115B for notes

| В    | General revision                                         | Original<br>Signed | Oct 24 |
|------|----------------------------------------------------------|--------------------|--------|
| A    | General revisions to follow drg.no. SW085(1) of HyD/Str. | _                  | Mar 00 |
|      | Former drg. no. H3009/1 with general revision            | _                  | Jun 94 |
| REF. | REVISION                                                 | SIGNATURE          | DATE   |

RODDING EYE COVER
FOR HIGHWAY
STRUCTURES
(SHEET 1 OF 2)