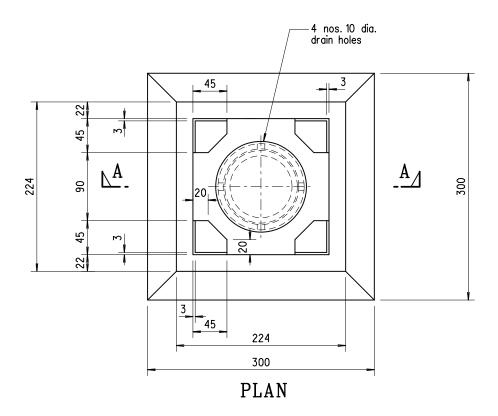

## SECTION A - A

C. I. FRAME

Notes : See H3115B for notes

| В    | General revision                                         | Original<br>Signed | Oct 24 |
|------|----------------------------------------------------------|--------------------|--------|
| A    | General revisions to follow drg.no. SW085(1) of HyD/Str. | _                  | Mar 00 |
|      | Former drg. no. H3009/1 with general revision            | _                  | Jun 94 |
| REF. | REVISION                                                 | SIGNATURE          | DATE   |

RODDING EYE COVER
FOR HIGHWAY
STRUCTURES
(SHEET 1 OF 2)