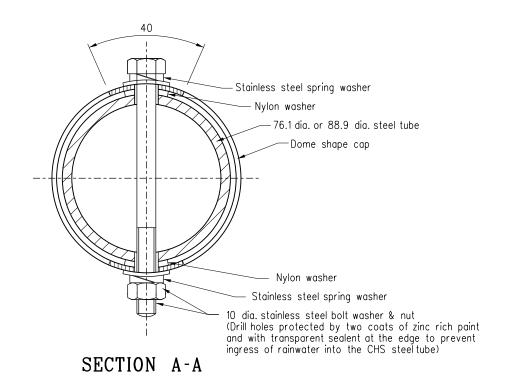

## Notes :

- 1. All dimensions are in millimetres.
- All steelwork shall be Grade S275 to BS EN 10025-2 and shall be hot dip galvanized to BS EN ISO 1461: 1999.
- Stainless steel bolts and nuts shall be Grade A2-70 to BS EN ISO 3506-1 and BS EN ISO 3506-2, spring washer shall be to BS ISO464:1995.