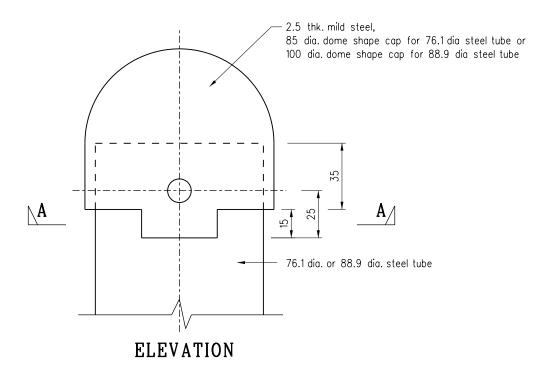

## Notes :

- 1. All dimensions are in millimetres.
- All steelwork shall be Grade S275 to BS EN 10025-2 and shall be hot dip galvanized to BS EN ISO 1461: 1999.
- Stainless steel bolts and nuts shall be Grade A2-70 to BS EN ISO 3506-1 and BS EN ISO 3506-2, spring washer shall be to BS ISO464:1995.