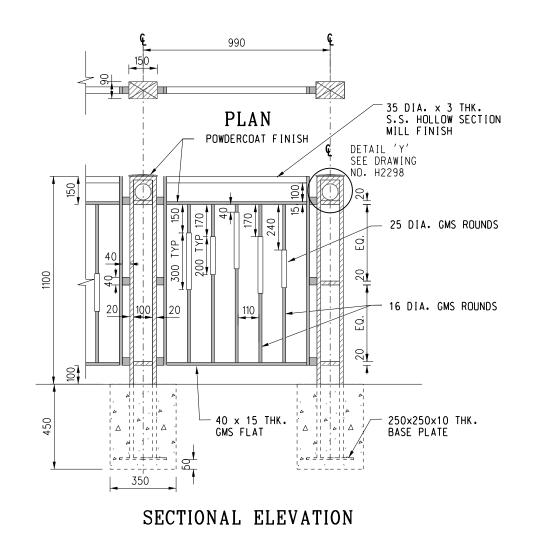

## NNTES

- 1. ALL DIMENSIONS ARE IN MILLIMETRES UNLESS STATED OTHERWISE.
- 2. ALL GMS ARE TO BE HOT DIP GALVANIZED. POWDERCOAT FINISH WITH COLOUR AS SPECIFIED SHALL BE APPLIED ON THE GALVANIZED FINISH, EXCEPT THE 25 DIA. GMS ROUND.
- WHERE THE CONCRETE FOOTING IS LOCATED IN BLOCK PAYED FOOTPATH, THE FOOTING SHOULD BE LOWERED TO ALLOW FOR THE PAYING BLOCKS AND THE SAND COURSE.
- 4. THIS DRAWING SHALL BE READ IN CONJUNCTION WITH DRG. NO. H2298
- 5. SEE HYD TC NO. 2/2017 FOR PROVISION AND DESIGN.

## TYPE 12 RAILING END PANEL - FOR CONTROL PURPOSE

REFERENCE DRAWING NO. CAD

SCALE DRAWING NO. CAD

1: 20 OR AS SHOWN