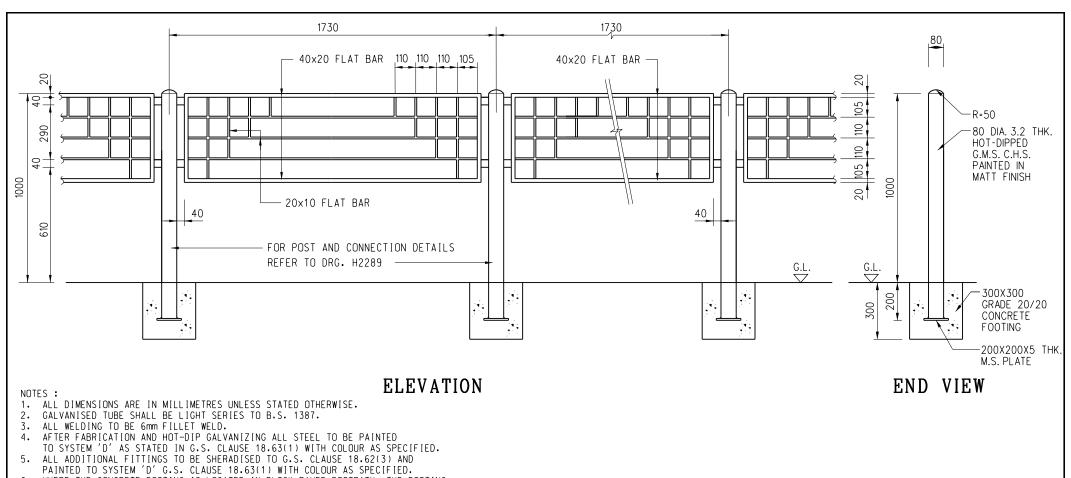

- 6. WHERE THE CONCRETE FOOTING IS LOCATED IN BLOCK PAVED FOOTPATH, THE FOOTING SHOULD BE LOWERED TO ALLOW FOR THE PAVING BLOCKS AND THE SAND COURSE.
- 7. COLOUR CHARCOAL GREY (RAL 7021) FOR RAILINGS.
- FOR OTHER COLOUR PROPOSED BY THE DESIGNERS. IT SHOULD BE AGREED BY TRANSPORT DEPARTMENT AND HIGHWAYS DEPARTMENT.
- 9. IN FABRICATING THE PERIMETER OF THE RAILING PANEL, A MAX. OF ONE WELDED JOINT IS ALLOWED ON EACH VERTICAL SIDE ADJOINING THE POST. THE WELD SHALL BE SINGLE-V BUTT WELD, AND BE LOCATED IN BETWEEN TWO CONNECTION BOLTS, AT DISTANCE NOT LESS THAN 125mm FROM EITHER BOLT. NO JOINTING FOR THE PERIMETER IS ALLOWED ON THE TOP OR BOTTOM SIDE.
- 10. SEE HYD TC NO. 2/2017 FOR PROVISION AND DESIGN.

## TYPE 7 RAILING (HALF PANEL) - FOR CONTROL PURPOSE

New Issue Original signed Apr 18

REF. REVISION SIGNATURE DATE

HIGHWAYS DEPARTMENT

REFERENCE DRAWING No. CAD

SCALE

1:20

| CAD |