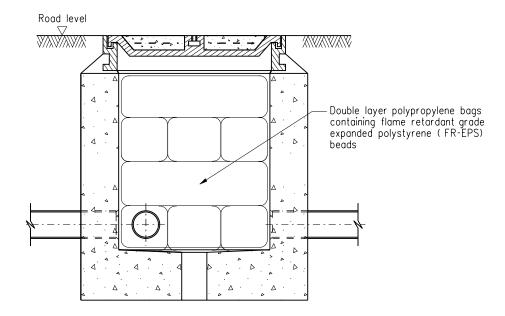

## SECTION A-A

(Cover and frame omitted)

- Specification for the bags:
  a. Bags should be double layer polypropylene bags.
  b. Bag sizes should be max 450mm(W) by 850mm(L)
  and min 150mm(W) by 150mm(L).

Specification for Flame Retardant Grade Expanded Polystyrene (FR-EPS) beads

- a. Colour: white b. Grading: 2mm to 6mm in diameter c. Bulk density: 10-11 kg/m3

For bag installation and removal procedures refer to drawing no. H2258.