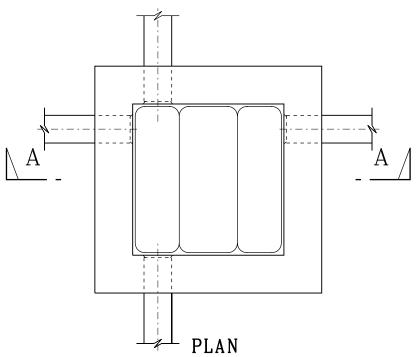

## SECTION A-A

(Cover and frame omitted)

- Specification for the bags:
  a. Bags should be double layer polypropylene bags.
  b. Bag sizes should be max 450mm(W) by 850mm(L)
  and min 150mm(W) by 150mm(L).

Specification for Flame Retardant Grade Expanded Polystyrene (FR-EPS) beads

- a. Colour: white b. Grading: 2mm to 6mm in diameter c. Bulk density: 10-11 kg/m3

For bag installation and removal procedures refer to drawing no. H2258.