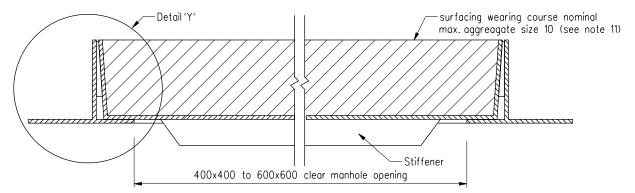

## TYPICAL SECTION OF COVER AND FRAME FOR DRAWPITS AT CYCLE TRACK OF BITUMINOUS PAVEMENT

For classes of manhole cover, see note 10.

| Class | D | T | t | Н  |
|-------|---|---|---|----|
| B125  | 5 | 5 | 5 | 75 |
| A15   | 4 | 4 | 4 | 50 |