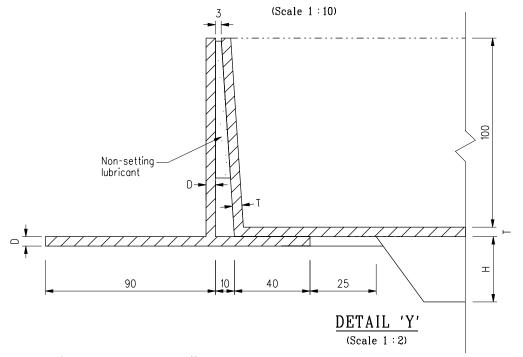

## TYPICAL SECTION OF COVER AND FRAME FOR DRAWPITS AT CYCLE TRACK OF BITUMINOUS PAVEMENT

For classes of manhole cover, see note 10.

| Class | D | T | t | Н  |
|-------|---|---|---|----|
| B125  | 5 | 5 | 5 | 75 |
| A15   | 4 | 4 | 4 | 50 |