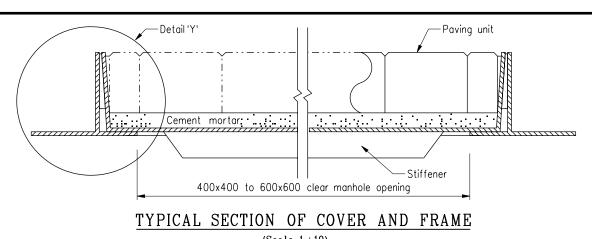

## TYPICAL SECTION OF COVER AND FRAME FOR DRAWPITS AT CYCLE TRACK OF BITUMINOUS PAVEMENT

For classes of manhole cover, see note 10.

| Class | D | T | t | Н  |
|-------|---|---|---|----|
| B125  | 5 | 5 | 5 | 75 |
| A15   | 4 | 4 | 4 | 50 |