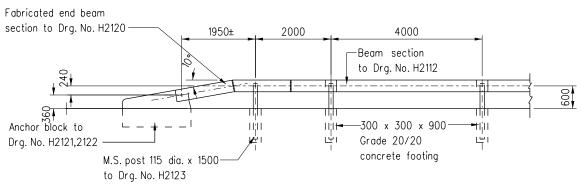

### ELEVATION WITH BEAM END RAMPED DOWN TO ANCHOR BLOCK

#### Notes:

- 1. All dimensions are in millimetres.
- 2. For Sections A-A & B-B see Drg. No. H2119.
- 3. Where the concrete footing is located in block paved footpath, the footing should be made of colour concrete with colour to tie with that of the paving blocks.