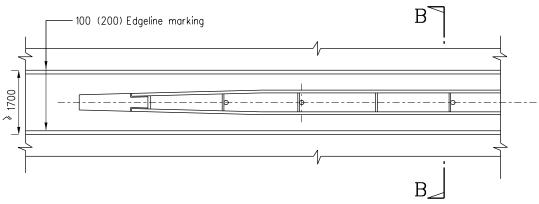

## PLAN FOR WIDE CENTRAL RESERVATION WITH ANCHOR BLOCK AND HORIZONTAL FLARE

#### Notes:

- 1. All dimensions are in millimetres.
- 2. For Sections A-A & B-B see Drg. No. H2119.
- 3. Where the concrete footing is located in block paved footpath, the footing should be made of colour concrete with colour to tie with that of the paving blocks.