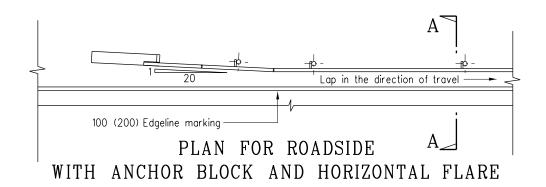

## PLAN FOR WIDE CENTRAL RESERVATION WITH ANCHOR BLOCK AND HORIZONTAL FLARE

#### Notes:

- 1. All dimensions are in millimetres.
- 2. For Sections A-A & B-B see Drg. No. H2119.
- 3. Where the concrete footing is located in block paved footpath, the footing should be made of colour concrete with colour to tie with that of the paving blocks.