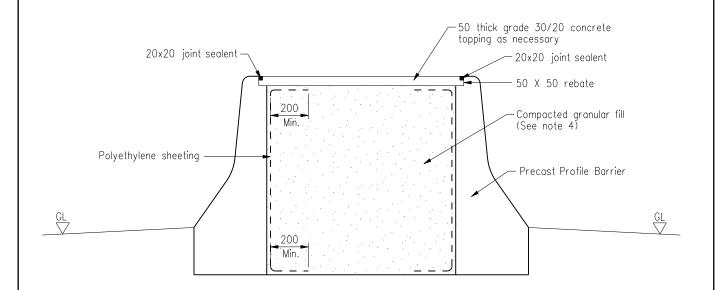

## TYPICAL CROSS SECTION

## Notes :

- 1. Dimensions are in millimetres.
- 2. See drawing no. H2104 for the details of standard precast concrete profile barrier.
- 3. The polyethylene sheeting shall be of nominal thickness 0.25mm.
- 4. Soil infill shall be used instead at planter.
- 5. Polythene sheeting may be eliminated if the profile barrier is cast insitu continuously.

|                                                                 |                     |          |             |           | Dec 12 |
|-----------------------------------------------------------------|---------------------|----------|-------------|-----------|--------|
|                                                                 | REF.                | REVISION |             | SIGNATURE | DATE   |
| TYPICAL DETAILS OF<br>CONCRETE PROFILE BARRIER -<br>WITH INFILL | HIGHWAYS DEPARTMENT |          |             |           |        |
|                                                                 | REFEREN             | ICE      | DRAWING No. |           | CAD    |
|                                                                 | SCALE               | 1: 20    | Н 2         | 2105/     | /2     |