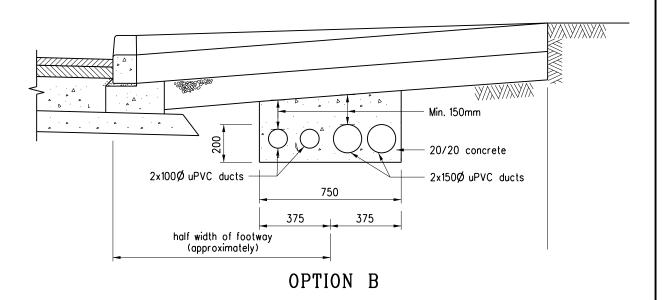

## Notes:

- 100 diameter ducts are provided for cables of ATC or CCTV.
   150 diameter ducts are provided for power cables.
- 2. The choice of option depends on the site situations (e.g. width of footway, existing underground utilities).
- 3. Position of both ends of the duct bank to be marked on footway thus  $\mbox{C}\mbox{\sc ND}.$

## TYPICAL DETAILS OF RUN-IN (SHEET 2 OF 2)