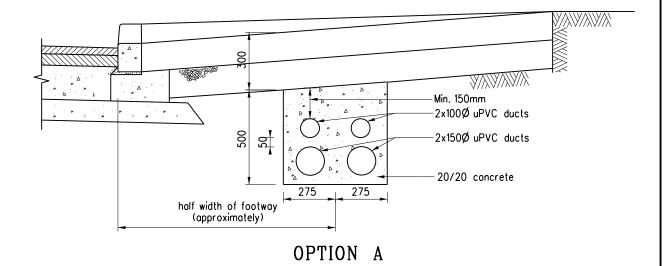

## Notes:

- 100 diameter ducts are provided for cables of ATC or CCTV.
   150 diameter ducts are provided for power cables.
- 2. The choice of option depends on the site situations (e.g. width of footway, existing underground utilities).
- 3. Position of both ends of the duct bank to be marked on footway thus  $\mbox{C}\mbox{\sc ND}.$

## TYPICAL DETAILS OF RUN-IN (SHEET 2 OF 2)