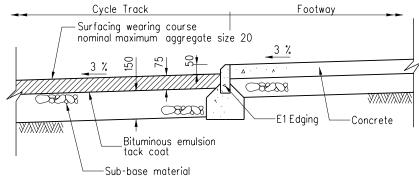

## CYCLE-WAY

## Notes:

- 1. Dimensions are in millimetres
- 2. The finish to the concrete footway surface shall be class  ${\sf U4}$
- Concrete footways and paved areas shall be laid in bays not exceeding 20m² with a maximum joint spacing of 5m.
- 4. Footway joints shall be open joints of 3mm  $\sim$  6mm wide and 20mm deep.

## DETAILS OF FOOTWAY AND CYCLE-WAY