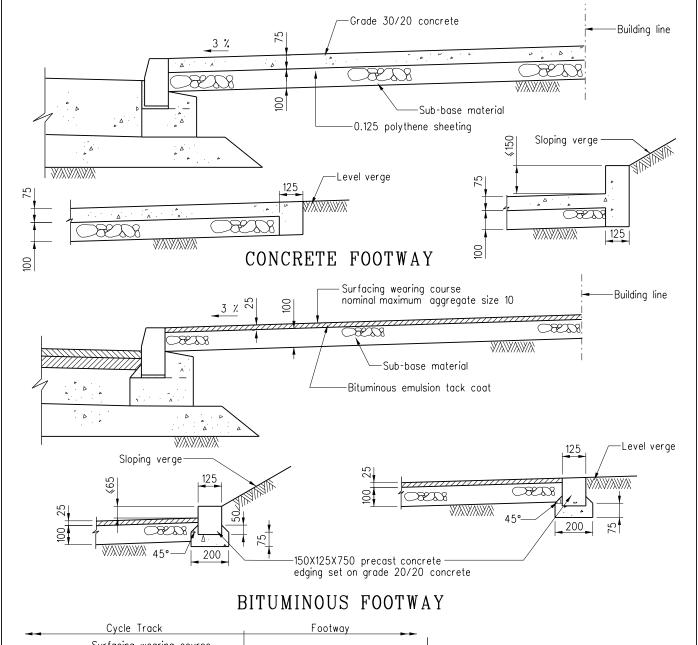

## Notes:

- 1. Dimensions are in millimetres
- 2. The finish to the concrete footway surface shall be class  ${\sf U4}$
- Concrete footways and paved areas shall be laid in bays not exceeding 20m² with a maximum joint spacing of 5m.
- 4. Footway joints shall be open joints of 3mm  $\sim$  6mm wide and 20mm deep.

## DETAILS OF FOOTWAY AND CYCLE-WAY