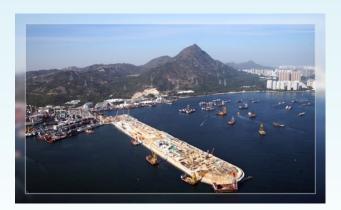

# 7 Environmental Management

- Non-dredged Reclamation Method Adopted in the Hong Kong-Zhuhai-Macao Bridge Hong Kong Boundary Crossing Facilities Reclamation Works
- Tree Preservation in the "Central-Wan Chai Bypass - Tunnel (Slip Road & Section)"
- Typical Environmental Measures Taken in Construction Sites
- Development of Environmentally Friendly Railway System
- Green Office Management