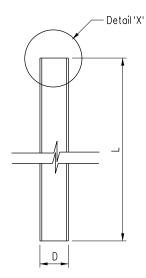

Single and double blocked-out

mounting

18 DIA. hole

for M16 bolt

Direct mounting

DETAIL 'X'

CHANNEL SECTION

| Post Dimensions              | L                    | D   | В  |  |
|------------------------------|----------------------|-----|----|--|
| Concrete Footings            | 1500                 | 150 | 75 |  |
| Compacted Earth footings     | 1800                 | 100 | 50 |  |
| L = Length of post D = Depth | B = Width of section |     |    |  |

Notes:

- 1. Post shall be formed from Grade 43A steel complying with BS 4360 and shall be within tolerances stated in BS 4.
- 2. Post shall be hot dip galvanized in accordance with BS EN ISO 1461:1999.
- 3. All dimensions are in millimetres.