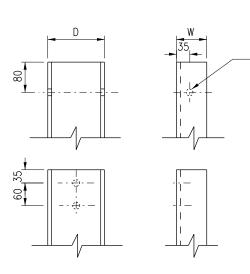

Single and double blocked-out

mounting

18 DIA. hole

for M16 bolt

Direct mounting

DETAIL 'X'

CHANNEL SECTION

| Post Dimensions              | L                    | D   | В  |  |
|------------------------------|----------------------|-----|----|--|
| Concrete Footings            | 1500                 | 150 | 75 |  |
| Compacted Earth footings     | 1800                 | 100 | 50 |  |
| L = Length of post D = Depth | B = Width of section |     |    |  |

Notes:

- 1. Post shall be formed from Grade 43A steel complying with BS 4360 and shall be within tolerances stated in BS 4.
- 2. Post shall be hot dip galvanized in accordance with BS EN ISO 1461:1999.
- 3. All dimensions are in millimetres.